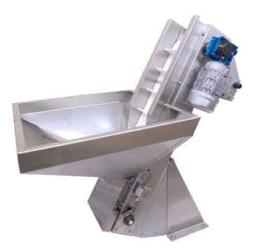

## Product Overview:

The Shibuya Hoppmann ET-02 Elevating Table Top Prefeeder is designed to handle a variety of small sized, light weight parts with both an adjustable base and head chute to accommodate small product loading and delivery variances. The concept is based on the standard sized elevating prefeeders but has a more compact footprint and is designed to be mounted on top of an existing support table.

## **Standard Features:**

- All stainless steel construction
- Belt (6" width belt, 4" pitch with 1.5" cleat) FDA/USDA approved white 1-ply solid woven polyester fabric with 1/16" thick white PVC coating and PVC cleats
- Hopper clean out door