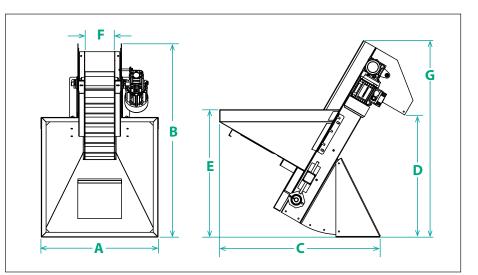

| Product Specifications |                             | ANSI   | Metric   |
|------------------------|-----------------------------|--------|----------|
| А                      | Overall Width               | 24.03″ | 610.3mm  |
| В                      | Overall Length              | 39.77″ | 1010.2mm |
| С                      | Lower Footprint             | 32.90″ | 835.7mm  |
| D                      | Discharge Height            | 25.13″ | 638.3mm  |
| Е                      | Hopper Load Height* (ET-02) | 26.23″ | 667.0mm  |
| Е                      | Hopper Load Height* (ET-03) | 28.80″ | 731.5mm  |
| Е                      | Hopper Load Height* (ET-04) | 32.00″ | 812.8mm  |
| F                      | Belt Width                  | 6.00″  | 152.4mm  |
| G                      | Overall Height              | 40.43″ | 1026.9mm |

\*Note: These heights are measured from the top of the support table to the top of the hopper.